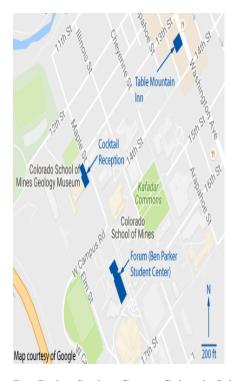

### Venue

The 2016 Critical Issues Forum was hosted by the Payne Institute for Earth Resources, Colorado School of Mines, at the Ben Parker Student Center.

- Forum (all morning and afternoon sessions) Ben Parker Student Center, Ballroom A
- Dinner and After-Dinner Keynote Ben Parker Student Center, Ballroom BC
- Cocktail Reception Colorado School of Mines Geology Museum

Ben Parker Student Center, Colorado School of Mines 1600 Maple Street, Golden, CO 80401