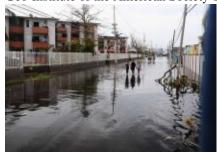

## ASCE Shares Member's Reflection on Post-Maria Puerto Rico #HurricaneMaria

Geo-Institute of the American Society of Civil Engineers

The American Society of Civil Engineers shared a dispatch from one of their members and her reflections on Puerto Rico's infrastructure from an engineer's perspective following Hurricane Maria. She shares how collapsed roads are affecting communities, and trips to buy gas can take all day. Read her account here.