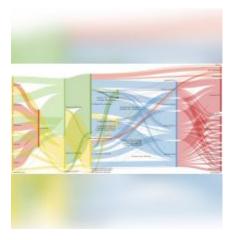

## AGI at #AGU16 - (Wednesday) Insights into the Geoscience Workforce

Learn more about career paths of Master's and Doctoral graduates in the geosciences in Session ED34A-01 at AGU on Wednesday, December 14th. Join Workforce Program Data Analyst, Carolyn Wilson, as she presents her research on the geoscience workforce using NSF and AGI data, aided by novel visualizations to understand education and career paths over time to see how they have changed over the past few decades, as well as look specifically at the immediate plans of recent graduates as they enter the geoscience workforce. This data will also give some indication of the development of skills gained from these programs through activities such as field work and research.