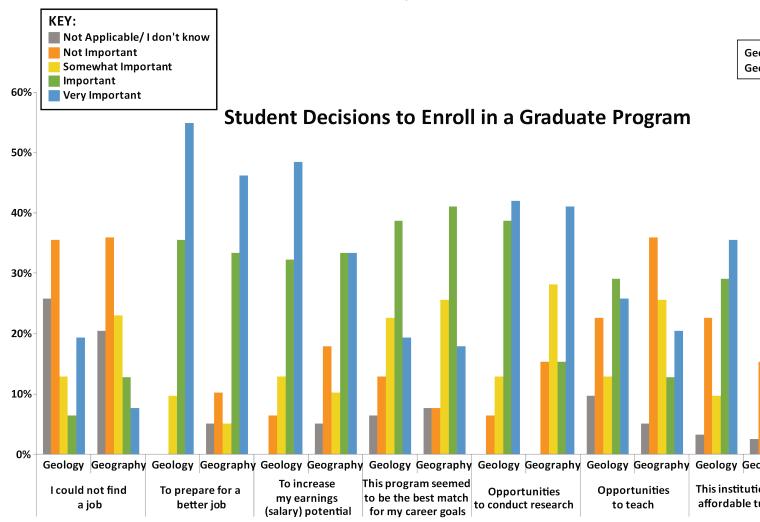

## Student Decisions to Enroll in a Graduate Program

The Geoscience Career Master's Preparation Survey asked students in Geology and Geography Master's departments, "How important were the following factors in your decision to enroll in your graduate program?" Out of the 23 factors asked of students, this graph highlights the trends of eight factors regarding employment, salary potential, career goals, extra opportunities and financial influences.