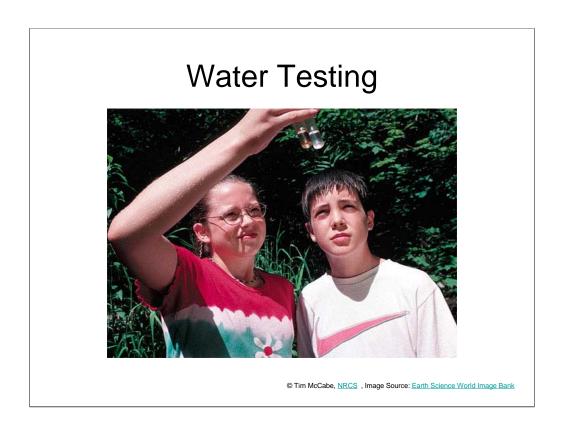

## Water Testing

Students collect and test water samples from a small stream as part of a corps of volunteer water quality monitors.

Students collect and test water samples from a small stream.

NRCS workers testing water in Alaska.