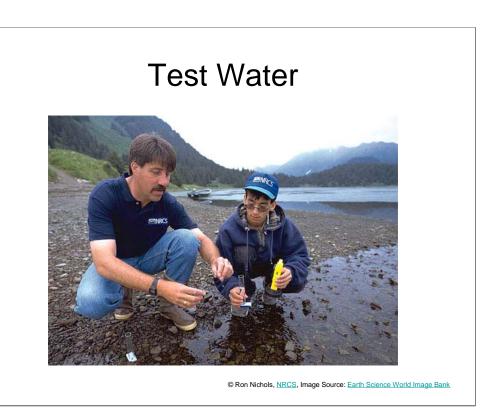

## Water Testing

#### **Test Water**

© Ron Nichols, NRCS, Image Source: Earth Science World Image Bank

Students collect and test water samples from a small stream as part of a corps of volunteer water quality monitors.

Students collect and test water samples from a small stream.

NRCS workers testing water in Alaska.