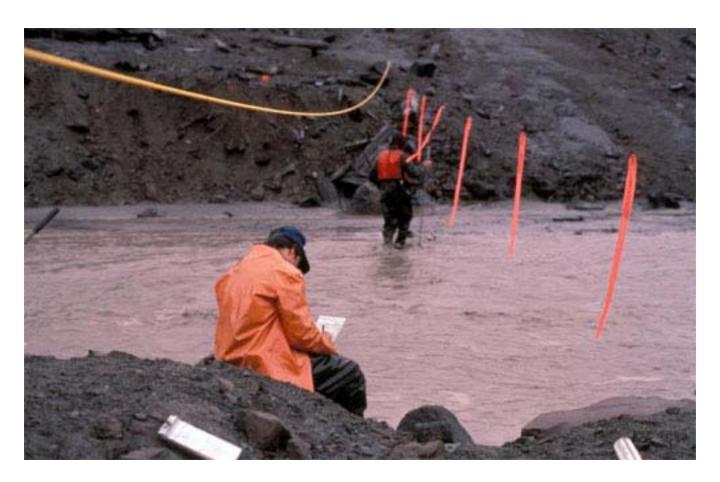

## Making Measurements

© Lyn Topinka USGS Cascade Volcano Observatory, Image Source: Earth Science World Image Bank

#### **Making Measurements**

© Lyn Topinka USGS Cascade Volcano Observatory, Image Source: Earth Science World Image Bank

Hydrologists on Mt. St. Helens measuring stream discharge and taking water samples to determine how much sediment is suspended in the stream and how much sediment is moving along the streambed.