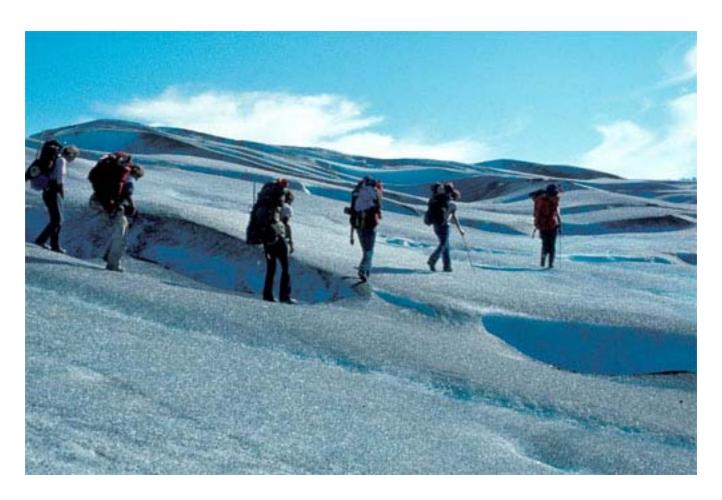

# Study Glaciers

© Bruce Molnia US Geological Survey, Image Source:

Earth Science World Image Bank

#### Hike to Glaciers

© Bruce Molnia US Geological Survey, Image Source: <u>Earth Science World Image Bank</u>

Hikers on the surface of a glacier in British Columbia.