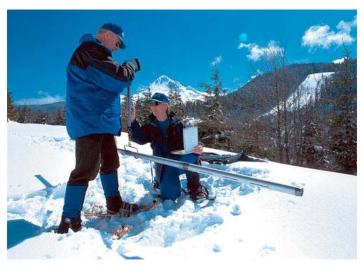

### Hydrology in Action: Snow Survey

#### Hydrology in Action: Snow Survey

© Ron Nichols, NRCS, Image Source: Earth Science World Image Bank

Snow Survey measurements by NRCS employees, Jon Werner and Sheila Strachen. Photo taken in 2000.

Testing water in a coldwater stream.