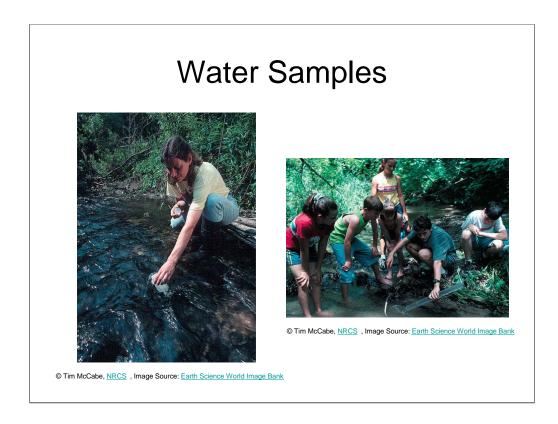

### Water Samples

© Tim McCabe, NRCS , Image Source: Earth Science World Image Bank

© Tim McCabe, NRCS , Image Source: Earth Science World Image Bank

Students collect and test water samples from a small stream as part of a corps of volunteer water quality monitors.

Students collect and test water samples from a small stream.

NRCS workers testing water in Alaska.