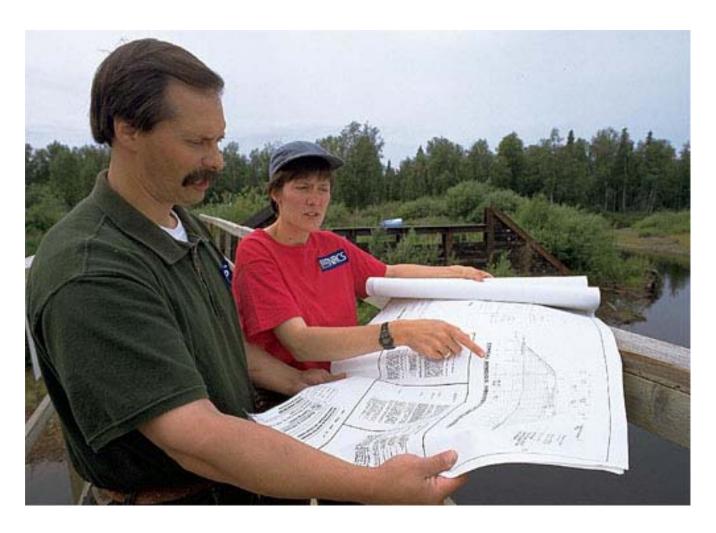

# Planning

Two NRCS employees discuss engineering plans to protect a stream near Wasilla Alaska.