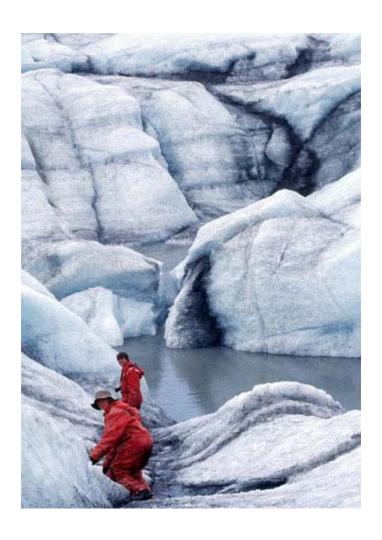

# Study Glaciers

© Bruce Molnia US Geological Survey, Image Source:

Earth Science World Image Bank

#### **Study Glaciers**

© Bruce Molnia US Geological Survey, Image Source: Earth Science World Image Bank

Bering glacier and glaciologists in Alaska.