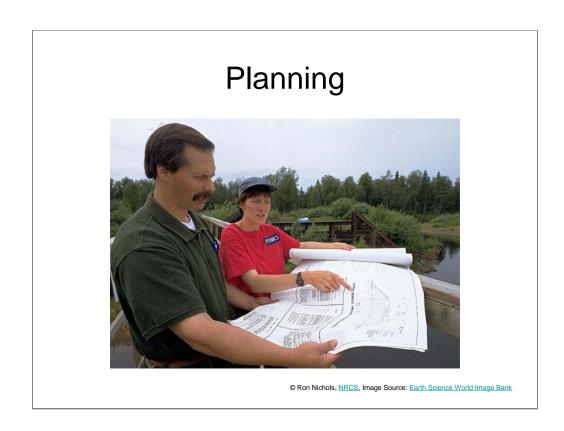

# Planning

Two NRCS employees discuss engineering plans to protect a stream near Wasilla Alaska.