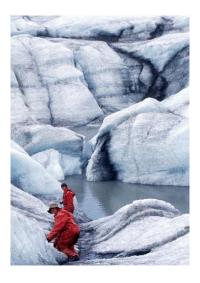

#### Hike to Glaciers

© Bruce Molnia US Geological Survey, Image Source: <u>Earth Science World Image Bank</u>

Hikers on the surface of a glacier in British Columbia.