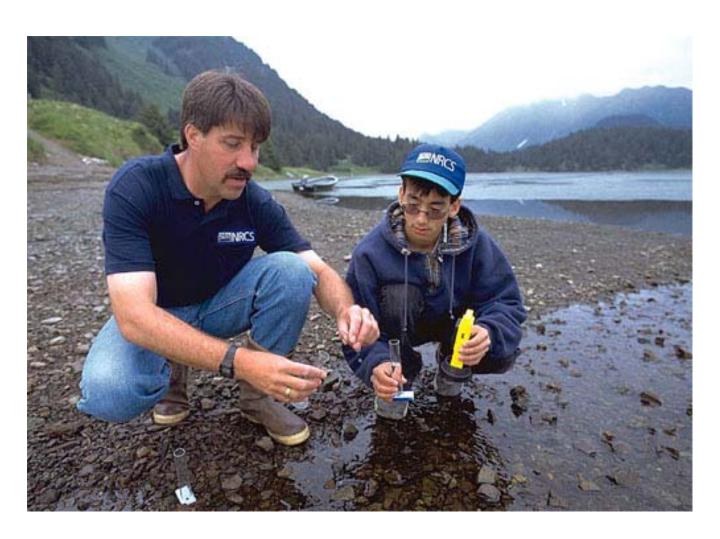

### Water Samples

© Tim McCabe, NRCS , Image Source: Earth Science World Image Bank

© Tim McCabe, NRCS , Image Source: Earth Science World Image Bank

## Water Testing

#### **Test Water**

© Ron Nichols, NRCS, Image Source: Earth Science World Image Bank

Students collect and test water samples from a small stream as part of a corps of volunteer water quality monitors.

Students collect and test water samples from a small stream.

NRCS workers testing water in Alaska.