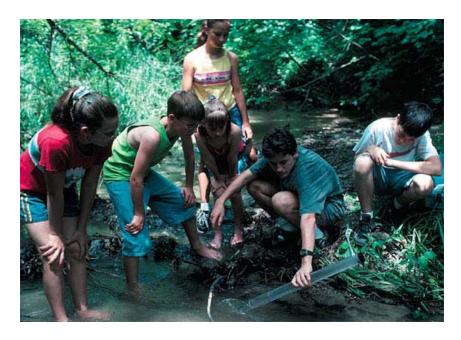

## Water Testing

Students collect and test water samples from a small stream as part of a corps of volunteer water quality monitors.

Students collect and test water samples from a small stream.

NRCS workers testing water in Alaska.