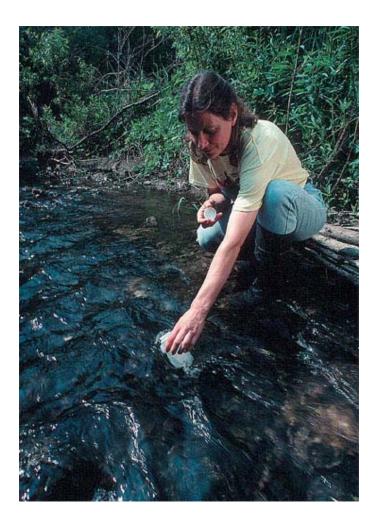

### Water Samples

© Tim McCabe, NRCS , Image Source: Earth Science World Image Bank

© Tim McCabe, NRCS , Image Source: Earth Science World Image Bank

Students collect and test water samples from a small stream as part of a corps of volunteer water quality monitors.

Students collect and test water samples from a small stream.

NRCS workers testing water in Alaska.