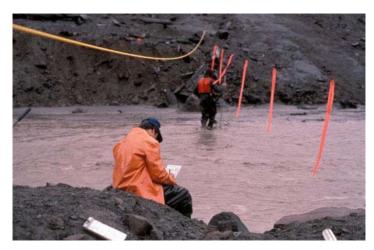

## Making Measurements

© Lyn Topinka USGS Cascade Volcano Observatory, Image Source: Earth Science World Image Bank

#### **Making Measurements**

© Lyn Topinka USGS Cascade Volcano Observatory, Image Source: Earth Science World Image Bank

Hydrologists on Mt. St. Helens measuring stream discharge and taking water samples to determine how much sediment is suspended in the stream and how much sediment is moving along the streambed.