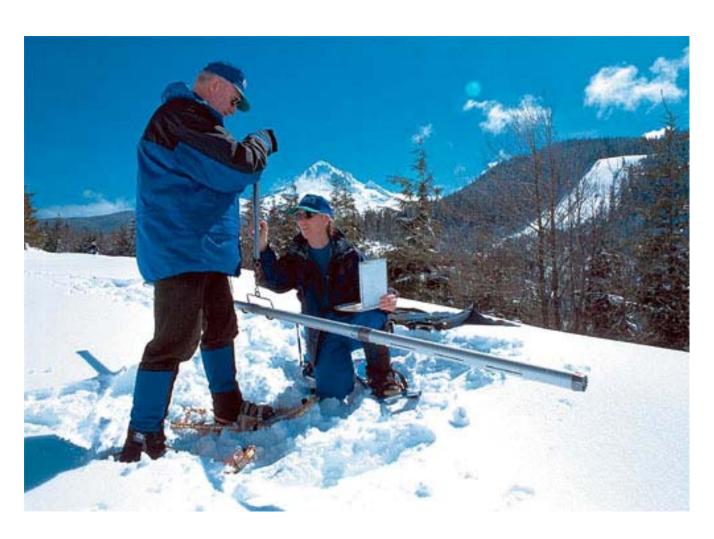

### Hydrology in Action: Snow Survey

#### Hydrology in Action: Snow Survey

© Ron Nichols, NRCS, Image Source: Earth Science World Image Bank

Snow Survey measurements by NRCS employees, Jon Werner and Sheila Strachen. Photo taken in 2000.

Testing water in a coldwater stream.