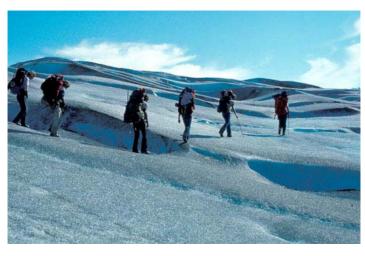

#### Hike to Glaciers

© Bruce Molnia US Geological Survey, Image Source: Earth Science World Image Bank

#### Hike to Glaciers

© Bruce Molnia US Geological Survey, Image Source: <u>Earth Science World Image Bank</u>

Hikers on the surface of a glacier in British Columbia.