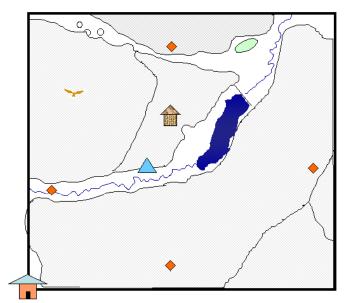

## Deer Tracks

Activity Sheet I

Spend some time looking at the Forest Map below. Do you see any things that you can recognize? Notice how this map is a human creation - that is, it was drawn with the help of a

Forest Map

After you have studied the map and image for several minutes, think about the similarities and differences you see and answer the following questions.

computer as a <u>representation</u> of an area of land using symbols and shapes.